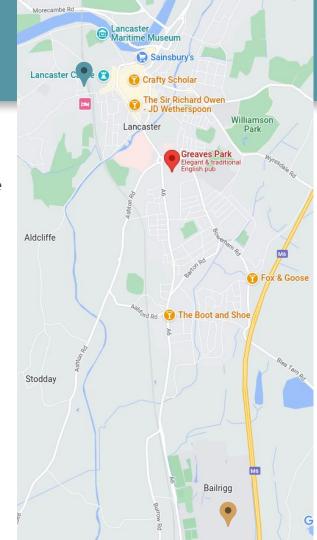

## Details and directions

The workshop dinner is tonight!

At Greaves Park, located <u>here</u>, very close to the town centre.

The tables are booked for 19:30.

We will likely get a drink at Fylde Bar (same as yesterday evening) and head for the bus, aiming to be on one at **18:45**.

The buses you can get are: 1, 1A, 41, 4, 100

The bus stop is the '<u>Underpass</u>'

**Station** 

**Greaves Park** 

You are here