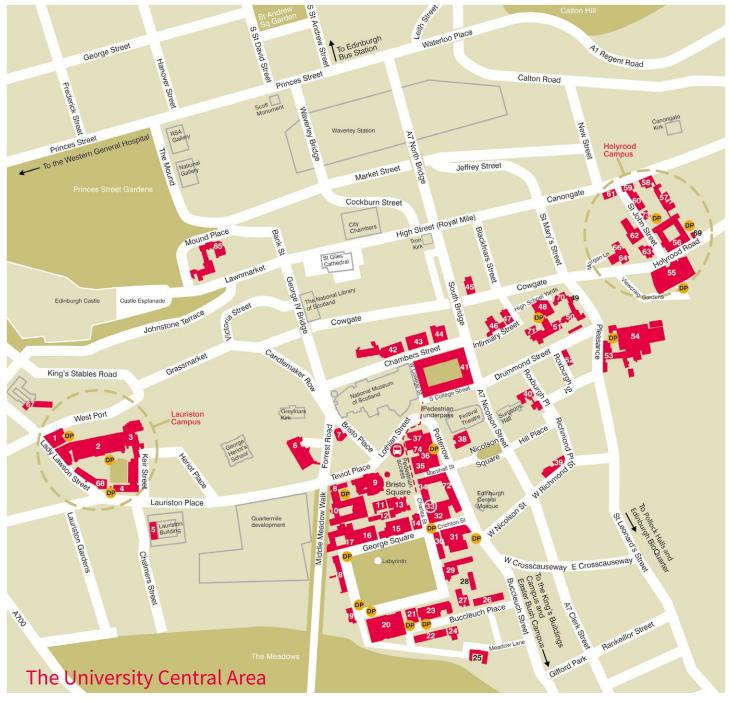

Public bus

- 44 Adam House
- 38 Alison House
- **31** Appleton Tower
- **67** Argyle House
- **72** Bayes Centre
- 7 Bedlam Theatre
- **71** The Boilerhouse
- /1 The Bollemouse
- 24 14–16 Buccleuch Place
- 22 17–25 Buccleuch Place
- 26 30-34 Buccleuch Place
- **54** Centre for Sport and Exercise
- **43** Charles Stewart House
- 62 Charteris Land
- **49** Chisholm House
- 17 Chrystal Macmillan Building
- 60 Dalhousie Land
- 34 Dugald Stewart Building
- 2 ECA Main Building
- **48** ECCI

- 5 Edinburgh Dental Institute
- 1 Evolution House
- 6 5 Forrest Hill
- 14 1 George Square
- **15** 7 George Square
- 18 16–22 George Square
- 19 27–29 George Square
- 27 40 George Square
- 28 40 George Square Lecture Theatres
- 29 50 George Square
- **30** 55–60 George Square
- **21** Gordon Aikman Lecture Theatre
- **35** Health and Wellbeing Centre
- **70** High School Yards Teaching Centre
- 25 Hope Park Square
- 16 Hugh Robson Building

- 4 Hunter Building
- 46 9 Infirmary Street47 13 Infirmary Street
  - 13 illillilliary Street
  - Informatics Forum
    Institute for Academic
  - Development
- **68** Lauriston Fire Station
- **40** Lister Learning and Teaching Centre
- 20 Main Library; Careers Service; Student Counselling Service; Student Disability Service
- 39 MacKenzie House (34 West Richmond Street)
- 9 McEwan Hall
- 42 Minto House
- **69** Moray House Lodge
- 3 N-E Studio Building
- 65 New College
- **41** Old College and Talbot Rice Gallery

- **51** Old Infirmary Building (1 Drummond Street)
- 63 Old Kirk
- 3 Old Medical School
- 58 Old Moray House
- 73 Old Nursery School
- 50 Old Surgeons' Hall
- 64 Outreach Centre
- outreach Centre
- 6 Paterson's Land
- 53 Pleasance
- 37 The Potterrow Student Centre: Edinburgh University Students' Association; Chaplaincy Centre
- 11 Reid Concert Hall
- **74** Richard Verney Health Centre
- **52** 1–7 Roxburgh Street

- **61** Simon Laurie House
- 45 St Cecilia's Hall
- 59 St John's Land
- 55 St Leonard's Land
- 13 Teviot Row House Student Union
- **57** Thomson's Land
- 23 University of Edinburgh Business School
- **36** University Pharmacy
- University Visitor Centre: information, exhibition and shop
- 12 Wilkie Building
- 10 William Robertson Wing
- **DP** Disabled permit parking
- Shuttle bus to the King's Buildings

The timetable for the shuttle bus between the Central Area and the King's Buildings can be viewed at:

www.ed.ac.uk/shuttle-bus