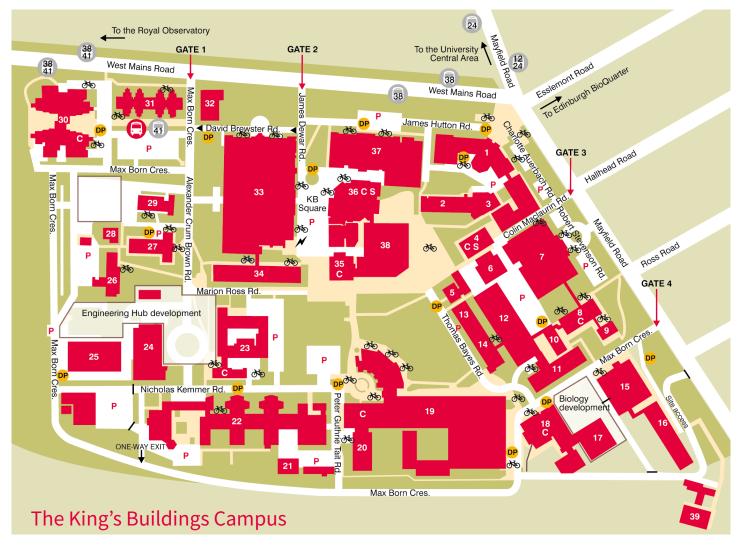

- 14 Alexander Graham Bell Building
- 11 Alrick Building
- 32 Arcadia Nursery
- 1 Ashworth Building
- 34 Christina Miller Building
- 29 Crew Annex
- 27 Crew Building
- 26 Crew Laboratory
- 15 Daniel Rutherford Building
- 17 Darwin Building
- 6 Engineering Structures Lab
- 20 Erskine Williamson Building
- 21 Estates Hub
- 10 Faraday Building

- 12 Fleeming Jenkin Building
- **25** FloWave Ocean Energy Research Facility
- **39** Glasshouse
- 37 Grant Institute
- 8 Hudson Beare Building
- 9 Hudson Beare Lecture Theatre
- 19 James Clerk Maxwell Building; Learning and Teaching Cluster
- 5 John Muir Building
- 2 John Murray Building
- 33 Joseph Black Building
- **36** KB House: EUSA
- 3 March Building

- 4 Mary Brück Building
- 30 Murchison House
- 38 Nucleus
- **35** The Noreen and Kenneth Murray Library
- 22 Peter Wilson Building (SRUC)
- 23 Roger Land Building
- 7 Sanderson Building
- **24** Scottish Microelectronics Centre
- **31** Student accommodation
- 18 Swann Building
- 28 UK Biochar Research Centre
- 16 Waddington Building
- 13 William Rankine Building

- **Bike** racks
- **C** Cafe
- **DP** Disabled permit parking
- ✓ Electric car charging pointPedestrian area
- P Permit parking
- Public bus
- S Shop
- 📵 Shuttle bus to the Central Area
- Traffic barrier

The timetable for the shuttle bus between the Central Area and the King's Buildings can be viewed at:

www.ed.ac.uk/shuttle-bus