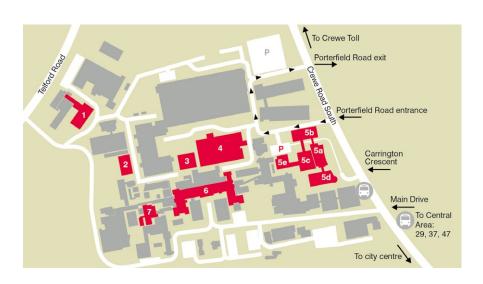

## Western General Hospital

- Biomedical Research Facility
- 2 CJD Surveillance Unit
- 6 Clock Tower Building
- **5c** Institute of Genetics and Cancer Centre
- 5a Institute of Genetics and Cancer Centre East and main entrance
- **5b** Institute of Genetics and Cancer Centre North
- **5d** Institute of Genetics and Cancer Centre South
- **5e** Institute of Genetics and Cancer Centre West
- 7 Old Metabolic Clinic/Diabetic Clinic
- 4 Outpatients Department; Medical Education Centre
- 3 Wellcome Trust Clinical Research Facility
- P Permit parking
- P Public parking