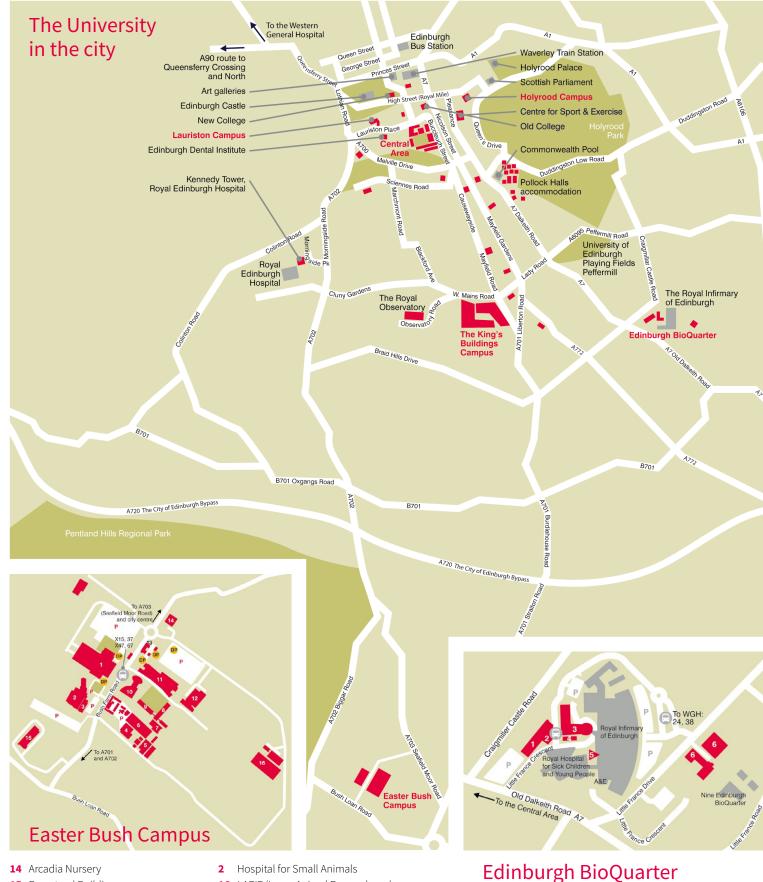

- 15 Bumstead Building
- **13** Campus Service Centre
- 10 Charnock Bradley Building, including the Roslin Innovation Centre
- 7 Equine Diagnostic, Surgical and Critical Care Unit
- 6 Equine Hospital
- 4 Farm Animal Hospital
- 9 Farm Animal Practice and Middle Wing
- **12** Greenwood Building, including the Aquaculture Facility

- **16** LARIF (Large Animal Research and Imaging Facility)
- 1 R(D)SVS William Dick Building
- **3** Riddell-Swan Veterinary Cancer Centre
- 11 Roslin Institute Building
- 5 Scintigraphy and Exotic Animal Unit
- 8 Sir Alexander Robertson Building
- **DP** Disabled permit parking